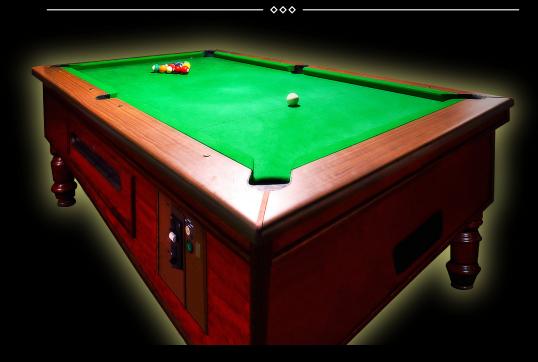

## HANKIN CLASSIC POOL TABLE

 $\Diamond \Diamond \Diamond$ 

 $\Diamond \Diamond \Diamond$ 

The Hankin Classic is the table that sets the standard for pool wherever it is played.

The Classic features carved legs, sculptured side and end panels and contrasting brass cushion trim to compliment the natural wood finish. A wider top frame improves play with greater cushion response and ball control.

Beneath this traditional quality craftsmanship are the very latest developments in advanced pool table technology.