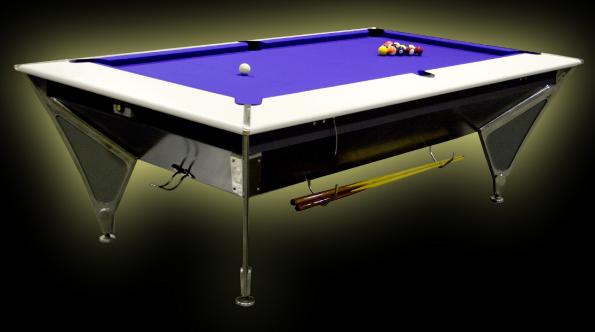

## H20 ALLWEATHER POOLTABLE

 $\diamond \diamond \diamond$ 

 $\diamond \diamond \diamond$ 

 $\diamond \diamond \diamond$ 

## FEATURES

The H2O is our latest **"All Weather Pool Table"** which has been developed to withstand all outdoor conditions. This stylish table is ideal for Beer Gardens and outdoor smoking areas.

With the cash secured within the indoor Remote Unit Console, this award winning Pool

## TABLE DIMENSIONS:

• 1525mm (W) x 2585mm (L)

Table from A Hankin & Company is a perfect fit for any outdoor area where a conventional Pool Table just can't handle the elements.

- Ideal for Beer Gardens and Smoking Areas
- Cash secured within Indoor Remote Unit Console