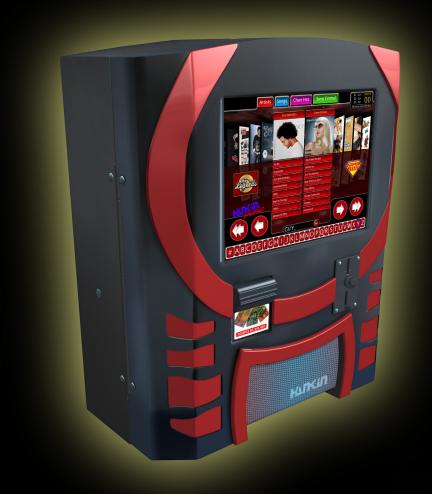

## ENCORE JUKEBOX THE FUTURE OF ENTERTAINMENT

000

The latest introduction to the HANKIN MUSIC range of digital jukeboxes brings together more advanced technology, our new "streaming graphics" and easier player operation. The sleek design has the smallest footprint of all our models, ensuring it can be easily installed in most venues. The Encore has more music than any other digital jukebox on the Australian market with over **30,000 songs** including **10,000 high definition** video clips.

A host of great features such as an in-built raffle and badge draw system, and Billboard Manager advertising. Fitted with a note acceptor and 19" high definition touch screen the Encore is at the forefront of digital music solutions for any venue.

#### **THE LEGENDS**

- Unique features only to the Encore
- Improved super Search function
- Huge 19" Touch Screen interface
- Note acceptor fitted as standard

#### DIMENSIONS

• 775mm (H) x 650mm (W) x 280 (D)

000

 Contact A. Hankin & Company for more information

 Phone:
 1300 557 576

 Email:
 sales@hankin.com.au

 Web:
 www.hankin.com.au