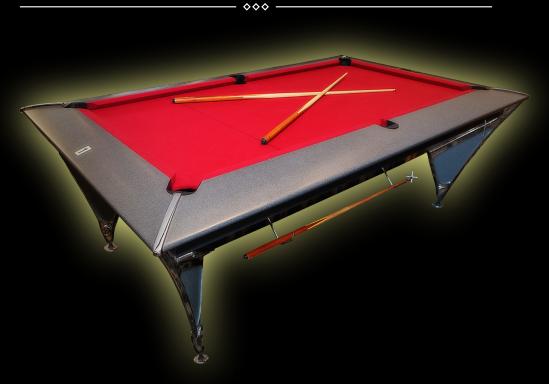

## HANKIN MILLENNIUM POOL TABLE

 $\Diamond \Diamond \Diamond$ 

 $\Diamond \Diamond \Diamond$ 

Looking for something different and classy? Then look no further than the Millennium Pool Table from A Hankin & Company.

The Millennium Pool Table is a technical breakthrough with sophisticated,

## **TABLE DIMENSIONS:**

• 1525mm (W) x 2585mm (L)

customized styling to suit any modern venue.

With a combination of stainless steel and polished aluminum, the Millennium will attract customers and add value to any room.