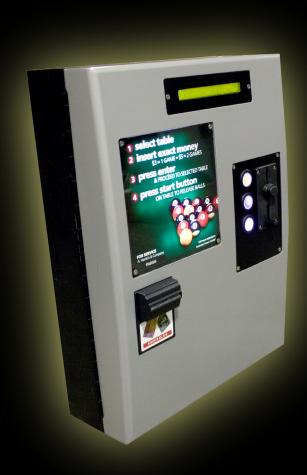

## **▼ FEATURES**

- Remote Console Unit (RCU) will accommodate multiple tables
- Flexible pricing.

  Can be programmed for 'Happy Hours'
- Programmed auto 'Turn On/Turn Off' times
- New enlarged central cash box
- Note acceptor capability

## **■** AUDITING

- The RCU allows your venue total control of pool table incomes
- Fitted with a cash register style printer that produces either 'X' or 'Z' reading reports

## **◄ CONSOLE DIMENSIONS**

• 400mm (wide) x 595mm (high) x 180mm (deep)

 $\Diamond \Diamond \Diamond$ 

Contact A. Hankin & Company for more information

Phone: 1300 557 576

Email: sales@hankin.com.au Web: www.hankin.com.au